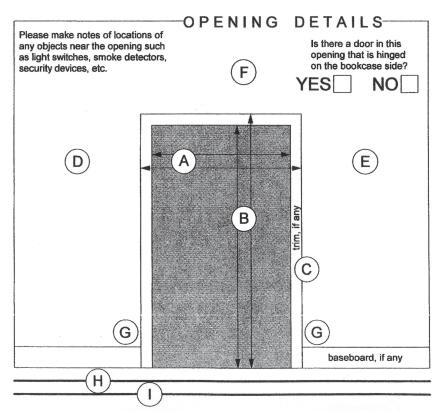

Providing the information below about the opening will help insure a good installation experience. (A) Opening Width Use the larger of the actual opening or the outside of trim, if any (B) Opening Height Use the larger of the actual opening or the outside of trim, if any (C) Trim Thickness Use the largest thickness of opening trim, baseboard, plinths, etc. (D) Left Side Clearance \_\_\_ Specify any obstruction within 30" Measure from the point where (A) is measured (E) Right Side Clearance \_\_\_ Specify any obstruction within 30" Measure from the point where (A) is measured (F) Ceiling Clearance Specify any obstruction within 12" Measure from the point where (B) is measured (G) Pivot Side - (circle) LEFT or RIGHT

(H) Floor Covering - (circle) Carpet, Hardwood, Tile, Other

(I) Sub-Flooring - (circle) Wood, Concrete, Other